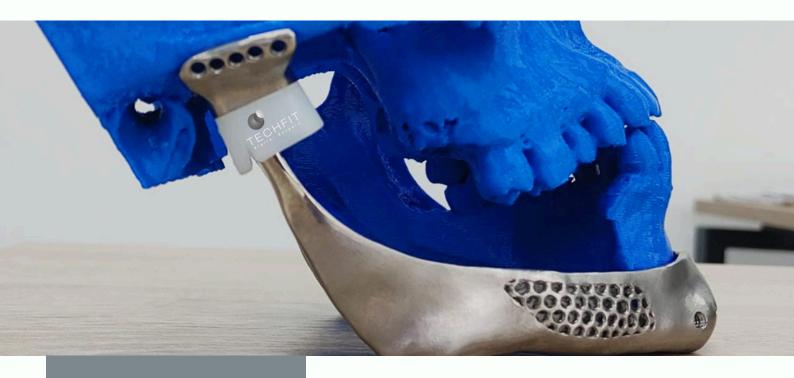

#### **Uses:**

**TECHFIT** Patient Specific Temporomandibular Joint (TMJ) prosthesis is intended to replace the head of the mandibular condyle and the fossa. providing glenoid a total replacement of the temporomandibular joint.

### Temporal component

Assembly of titanium 6Al-4V ELI alloy (ASTM F136) and Ultra-High Molecular Weight Polyethylene (UHMWPE) (ASTM F2759)

## Mandibular component Titanium 6Al-4V ELI alloy (ASTM

F136)