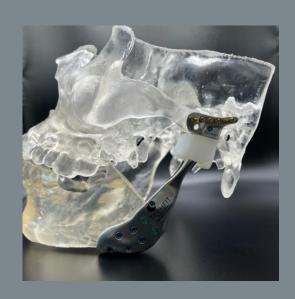

# **TECHFIT Surgical Guides**Medical-grade 3D printing Resin

#### **Solution includes:**

Digital planning session
Virtual Osteotomies
Surgical guides
Mandibular component
Temporal component
Anatomic model