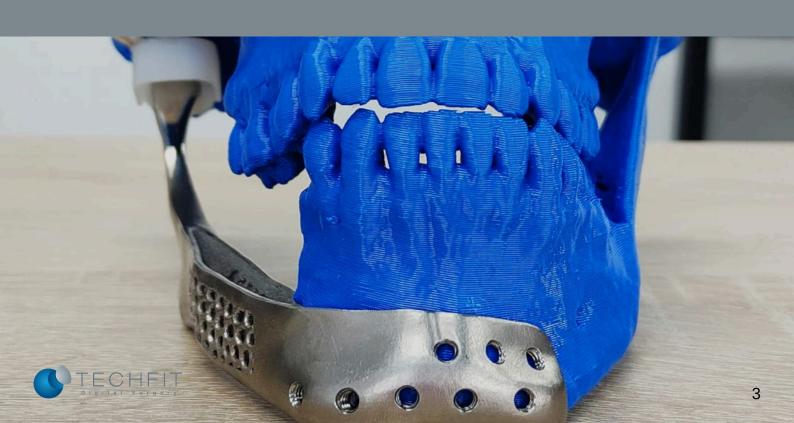

#### **Uses:**

**TECHFIT** Patient Specific Temporomandibular Joint (TMJ) prosthesis is intended to replace the head of the mandibular condyle and the fossa. providing glenoid a total replacement of the temporomandibular joint.

### Temporal component

Assembly of titanium 6Al-4V ELI alloy (ASTM F136) and Ultra-High Molecular Weight Polyethylene (UHMWPE) (ASTM F2759)

## Mandibular component Titanium 6Al-4V ELI alloy (ASTM

F136)