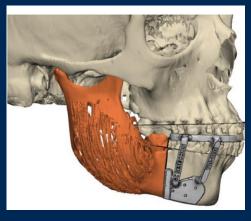

#### **Uses:**

**TECHFIT** Patient Specific Temporomandibular Joint (TMJ) prosthesis is intended to replace the head of the mandibular condyle and the fossa. providing glenoid a total replacement of the temporomandibular joint.

#### **Solution includes:**

Digital planning session
Virtual Osteotomies
Surgical guides
Mandibular component
Temporal component
Anatomic model